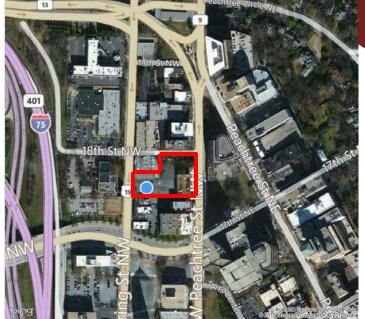

## AVAILABLE IN MIDTOWN ATLANTA LAND FOR SALE OR JOINT VENTURE

## 1400 West Peachtree Street, Atlanta, GA 30309 (Between 17th & 18th Street)

## 1.543 ACRES

- Can Sell or J.V.
- Zoning: SPI 16 (Variety of Uses)
- Former Atlanta Ballet Building Site
- Across from MARTA Arts Center Station
- In the Employment Opportunity Zone
- Access and Frontage on West Peachtree Street and Spring Street
- Visible from Interstate I-75/85