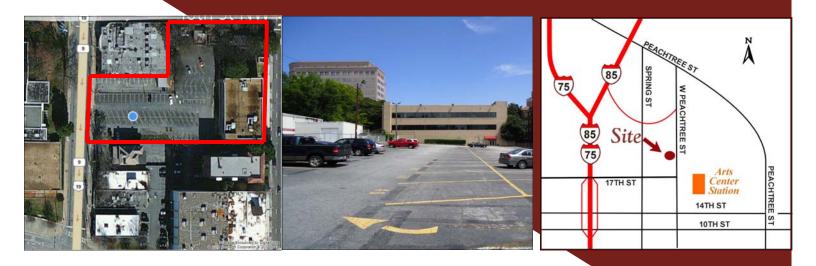

## AVAILABLE IN MIDTOWN ATLANTA LAND FOR SALE OR JOINT VENTURE

## 1400 West Peachtree Street, Atlanta, GA 30309 (Between 17th & 18th Street)

## 1.543 ACRES

- Can Sell or J.V.
- Zoning: SPI 16 (Variety of Uses)
- Former Atlanta Ballet Building Site
- Across from MARTA Arts Center Station
- In the Employment Opportunity Zone
- Access and Frontage on West Peachtree Street and Spring Street
- Visible from Interstate I-75/85